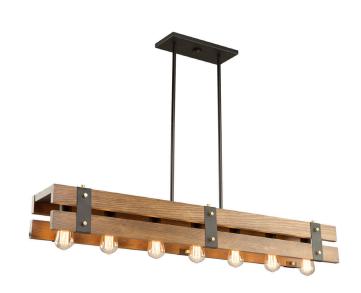

# **Barnyard AC11277 Island Light**

Setting the trend, the linear chandelier from the "Barnyard Collection" is simply stylish. Natural type wood finish, dark brown metal work and satin brass nobs. Rods are extendable. Hand made in North America with pride.

## **PRODUCT DIMENSIONS (inches)**

| Width          | 6.5          |
|----------------|--------------|
| Length         | 45           |
| Height         | 5.5          |
| Overall Height |              |
| Ext.           |              |
| Chain Inc.     |              |
| Rods Inc.      | 6x12" + 2x6" |
| Wire Length    |              |
| Canopy Size    |              |
| Sloped Ceiling | No           |