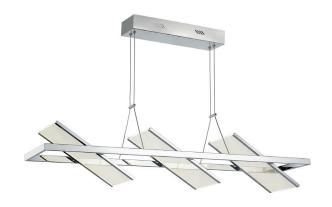

# Palo Alto AC7613CH Island Light

Featuring the latest LED technology called "Light Guide Plates" the "Palo Alto" collection is totally unique and simply cool. The clear plates on these models light up throughout. Many configurations available. Shown in Chrome and also available in Brushed Bronze.