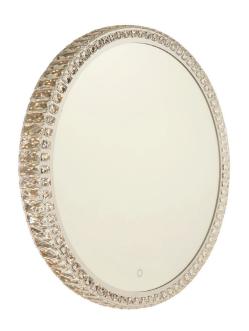

# **Reflections AM306 Mirror**

Hit the switch and bring your mirror to life. This LED mirror has a crystal frame. Features a smart touch dimmer switch for the exact amount of light desired. (Circle shape)